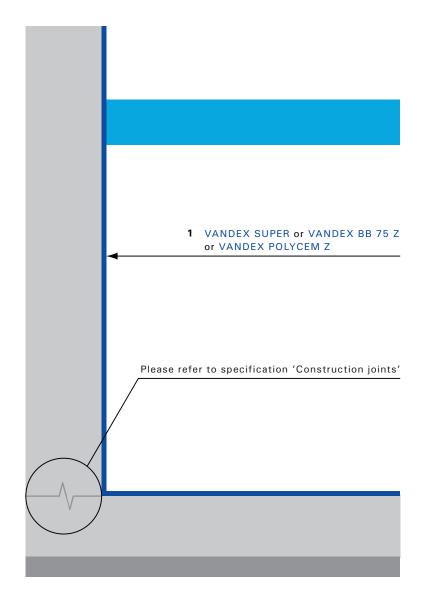

## **Application Instructions**

1 Apply two coats of VANDEX SUPER or alternatively two coats of VANDEX BB 75 Z or VANDEX POLYCEM Z where a particularly smooth surface is required.

## Remarks:

- The selection of the most appropriate waterproofing lining will depend on the type and aggressiveness of liquid stored and the anticipated abrasion stress.
- Substrate adhesion strength > 1.5  $\rm N/mm^2$